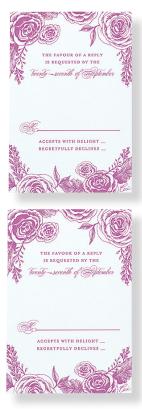

"Sarah & Justin" custom letterpress invitation featuring Charleston calligraphy style and illustrated botanicals on luxe cotton stock by Lowcountry Paper Co.; lowcountrypaperco.com