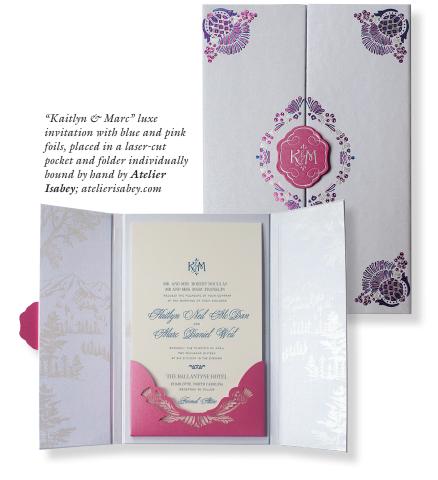

g monogram and satin ribbon, and corresponding lined envelope by Nico and Lala; nicoandlala.com



"Something Blue" laser-cut invitation featuring an intricate lace design and script typography by Cordially; cordially invite.com



"Pratesi in Love" luxurious invitation and envelope with foil typography and ribbon border by Cheree Berry Paper; chereeberrypaper.com

## YOU'RE INVITED



"Stacked Type" modern invitation with matching envelope (entire suite available) by Paper Culture; paperculture.com



"Magenta Wash" letterpress invitation with hand-painted detailing by Momental Designs; momentaldesigns.com



"Sarah & Justin" custom letterpress invitation featuring Charleston calligraphy style and illustrated botanicals on luxe cotton stock by Lowcountry Paper Co.; lowcountrypaperco.com