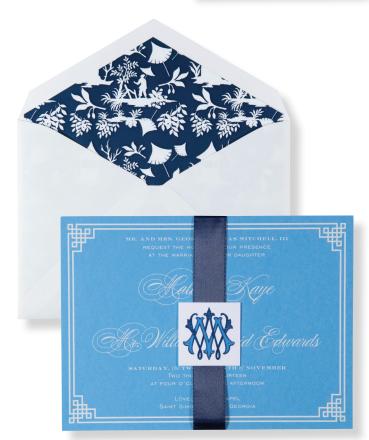

Invitation with hand-drawn florals from the Bouquet in Bloom Collection by Ceci New York; cecinewyork.com

Custom chinoiserie-inspired invitation with white foil stamping, sealed with a classic interlocking monogram and satin ribbon, and corresponding lined envelope by Nico and Lala; nicoandlala.com