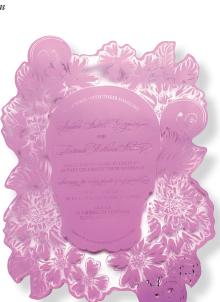

"Something Blue" laser-cut invitation featuring an intricate lace design and script typography by Cordially; cordially invite.com

"Pratesi in Love" luxurious invitation and envelope with foil typography and ribbon border by Cheree Berry Paper; chereeberrypaper.com