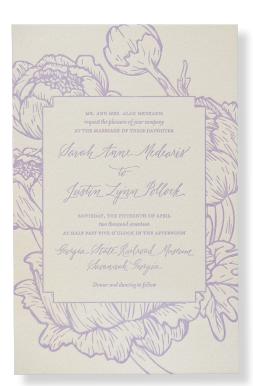

"Sarah & Justin" custom letterpress invitation featuring Charleston calligraphy style and illustrated botanicals on luxe cotton stock by Lowcountry Paper Co.; lowcountrypaperco.com