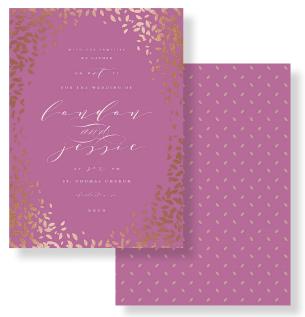

"Cascading Corners" foil-pressed wedding invitation featuring a patterned back by Lori Wemple for Minted; minted.com

Acrylic invitation inspired by the Mexican holiday Día de los Muertos by Ijorere featuring handwriting by Calligraphy by Cristine; ijorere.com