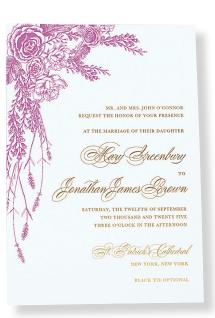

Invitation with hand-drawn florals from the Bouquet in Bloom Collection by Ceci New York; cecinewyork.com

Custom chinoiserie-inspired invitation with white foil stamping, sealed with a classic interlocking monogram and satin ribbon, and corresponding lined envelope by Nico and Lala; nicoandlala.com