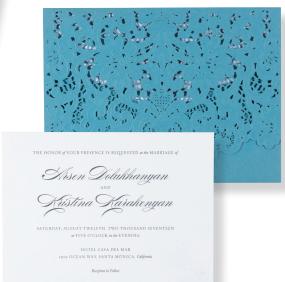

"Something Blue" laser-cut invitation featuring an intricate lace design and script typography by Cordially; cordially invite.com

"Pratesi in Love" luxurious invitation and envelope with foil typography and ribbon border by Cheree Berry Paper; chereeberrypaper.com