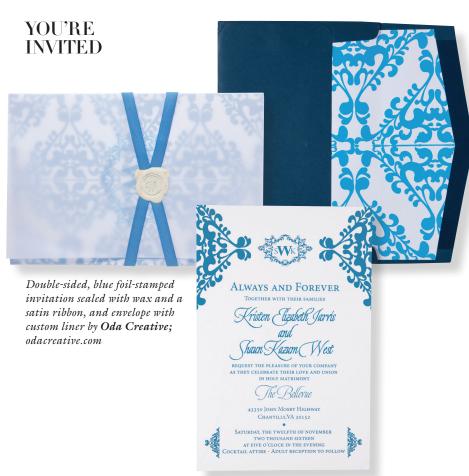

Invitation with hand-drawn florals from the Bouquet in Bloom Collection by Ceci New York; cecinewyork.com

Custom chinoiserie-inspired invitation with white foil stamping, sealed with a classic interlocking monogram and satin ribbon, and corresponding lined envelope by Nico and Lala; nicoandlala.com