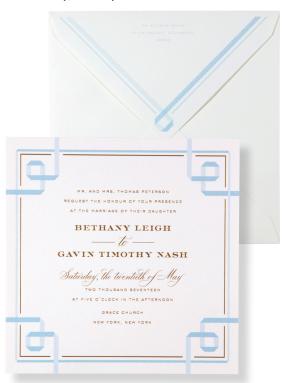

"Cascading Corners" foil-pressed wedding invitation featuring a patterned back by Lori Wemple for Minted; minted.com

Acrylic invitation inspired by the Mexican holiday Día de los Muertos by Ijorere featuring handwriting by Calligraphy by Cristine; ijorere.com